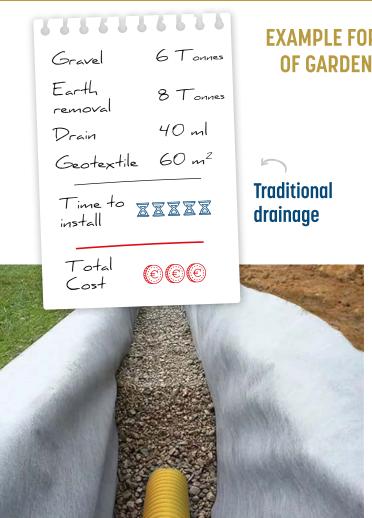

| and market                 |                                | compacted                     |
|                                 | gardening                  |                                | road                          |

\*Implementation must comply with booklet 70.

#### FIBERDRAIN TP ADVANTAGES

- 1 3 in 1
- 2 Can be installed in most types of soil
- 3 Quick and easy to lay
- 4 economical

DECARBONISATION SOLUTION

A gravel-free product = less logistics, less carbon!



64 rue de la Libération Z.I. Ouest Bazouges 53200 CHÂTEAU-GONTIER T. +33 (0)2 43 07 00 56

F. +33 (0)2 43 07 00 56 F. +33 (0)2 43 07 44 37

E. contact@ate53.fr









### **Drainage of plots**

Solution to replace gravel





### DRAINAGE OF PLOTS, PARKS, GREEN SPACES AND GARDENS WITHOUT GRAVEL



#### **EXAMPLE FOR 40 METERS** OF GARDEN DRAINAGE

Drainage FIBERDR'AIN TP



## **#Balancetongravier**