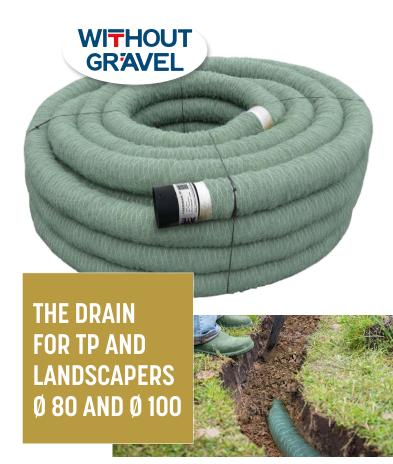

### DRAINAGE OF PLOTS, PARKS, GREEN SPACES AND GARDENS WITHOUT GRAVEL

#### **EXAMPLE FOR 40 METERS** OF GARDEN DRAINAGE

Drainage FIBERDR'AIN TP